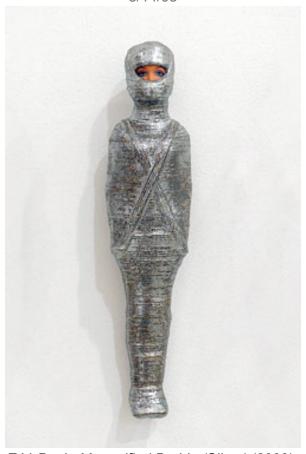

## Artist E.V. Day Unveils BDSM Barbie

8/14/08

E.V. Day's Mummified Barbie (Silver) (2008).

Courtesy of Cheim & Read

To while away their childhood hours, some girls play ball, others form rock bands, and others still dress their dolls in high fashion, sometimes with a twist — Punky Brewster meets Marilyn Manson, maybe. E.V. Day, a Brooklyn-based sculptor, incorporates all these "girlie" sensibilities, setting fire to feminine style or, here, turning a sultry-eyed Barbie into a glamorous bondage model. Her *Mummified Barbie* hangs amid a fantastic group show at Cheim & Read through August 29. —*Emma Pearse*